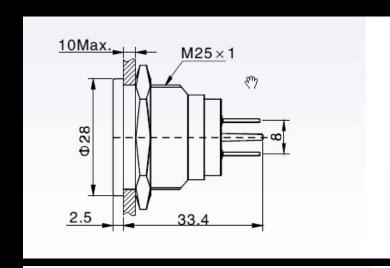

ss</li> <li>Operating temperature: -40 to +85 Celsius Degree</li> </ul> |
| Applications           | •Instruments                                                                                                                                                                |

#### INNOVATION BY DESIGN



#### INNOVATION BY DESIGN



#### INNOVATION BY DESIGN



#### INNOVATION BY DESIGN



ordering

#### INNOVATION BY DESIGN

NI-04 Model







#### INNOVATION BY DESIGN

NI-05 Model







INNOVATION BY DESIGN

NI-06 Model





INNOVATION BY DESIGN

### NI-10 Model





INNOVATION BY DESIGN

NI-14 Model





#### INNOVATION BY DESIGN

### NI-16 Model



#### INNOVATION BY DESIGN

### NI-19 Model









#### INNOVATION BY DESIGN

#### NI-22 Model



INNOVATION BY DESIGN

#### NI-25 Model