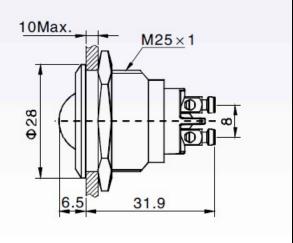

> <li>Operating temperature: -40 to +85 Celsius Degree</li> </ul> |
| Applications           | •Instruments                                                                                                                                                                |

#### INNOVATION BY DESIGN



#### INNOVATION BY DESIGN



#### INNOVATION BY DESIGN



#### INNOVATION BY DESIGN



ordering

#### INNOVATION BY DESIGN

NI-04 Model







#### INNOVATION BY DESIGN

NI-05 Model







INNOVATION BY DESIGN

NI-06 Model





INNOVATION BY DESIGN

### NI-10 Model





INNOVATION BY DESIGN

NI-14 Model





#### INNOVATION BY DESIGN

### NI-16 Model



#### INNOVATION BY DESIGN

### NI-19 Model









#### INNOVATION BY DESIGN

#### NI-22 Model



INNOVATION BY DESIGN

#### NI-25 Model