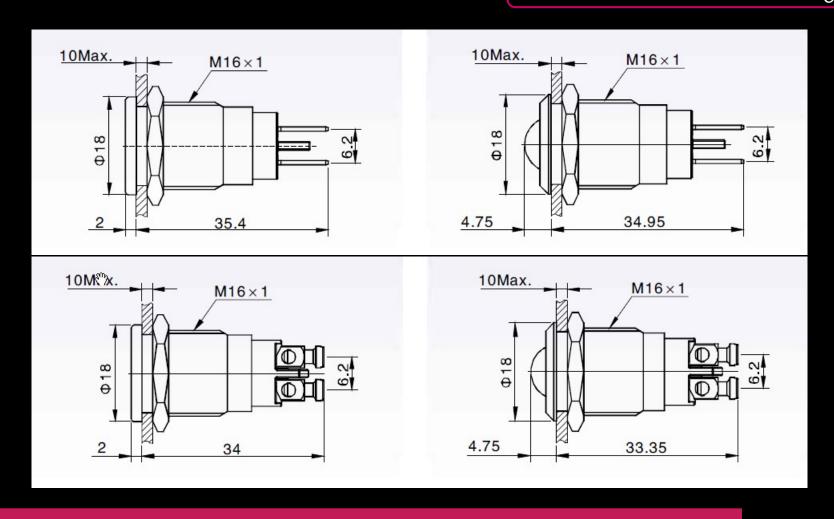

|
| Features               | <ul> <li>Choice of bushing materials and illumination types</li> <li>IP67 front panel protection class</li> <li>Operating temperature: -40 to +85 Celsius Degree</li> </ul> |
| Applications           | •Instruments                                                                                                                                                                |

#### INNOVATION BY DESIGN



#### INNOVATION BY DESIGN



#### INNOVATION BY DESIGN



#### INNOVATION BY DESIGN



ordering

#### INNOVATION BY DESIGN

NI-04 Model







#### INNOVATION BY DESIGN

NI-05 Model







INNOVATION BY DESIGN

NI-06 Model





INNOVATION BY DESIGN

### NI-10 Model





INNOVATION BY DESIGN

NI-14 Model





#### INNOVATION BY DESIGN

### NI-16 Model



#### INNOVATION BY DESIGN

### NI-19 Model









#### INNOVATION BY DESIGN

#### NI-22 Model



INNOVATION BY DESIGN

#### NI-25 Model