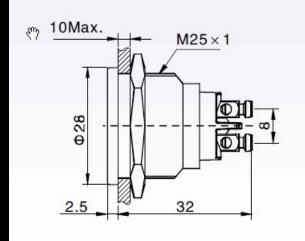

li> <li>Operating temperature: -40 to +85 Celsius Degree</li> </ul> |
| Applications           | •Instruments                                                                                                                                                                |

#### INNOVATION BY DESIGN



#### INNOVATION BY DESIGN



#### INNOVATION BY DESIGN



#### INNOVATION BY DESIGN



ordering

#### INNOVATION BY DESIGN

NI-04 Model







#### INNOVATION BY DESIGN

NI-05 Model







INNOVATION BY DESIGN

NI-06 Model





INNOVATION BY DESIGN

### NI-10 Model





INNOVATION BY DESIGN

NI-14 Model





#### INNOVATION BY DESIGN

### NI-16 Model



#### INNOVATION BY DESIGN

### NI-19 Model









#### INNOVATION BY DESIGN

#### NI-22 Model



INNOVATION BY DESIGN

#### NI-25 Model