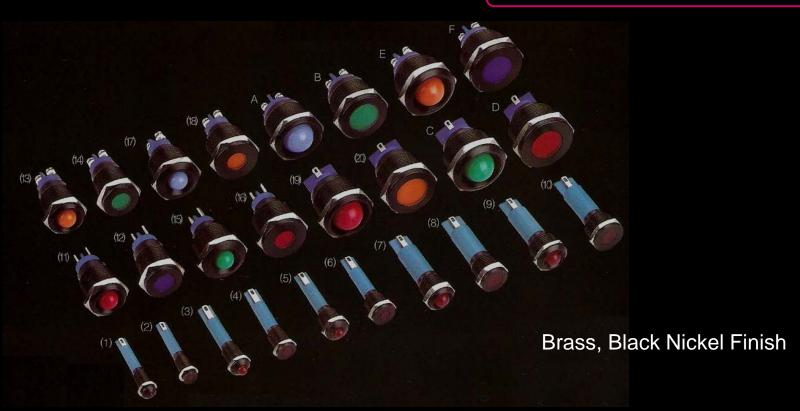

# Product Group NEW!

| Туре                   | Indicator Light – IL-NI Series                                                                                                                                              |
|------------------------|-----------------------------------------------------------------------------------------------------------------------------------------------------------------------------|
| Mounting               | 6, 8, 10, 12, 14, 16, 19, 22, 25mm                                                                                                                                          |
| Current<br>Consumption | 15~20mA                                                                                                                                                                     |
| Voltage Range          | AC/DC Compatible<br>6V, 12V, 24V, 36V<br>110V, 220V (limited models only)                                                                                                   |
| Illumination<br>Type   | Flat, Domed, T-Flat                                                                                                                                                         |
| Terminal<br>Option     | Tab, Screw Terminal (limited models only)                                                                                                                                   |
| LED Option             | Red, Green, Yellow, Orange, Blue, White                                                                                                                                     |
| Features               | <ul> <li>Choice of bushing materials and illumination types</li> <li>IP67 front panel protection class</li> <li>Operating temperature: -40 to +85 Celsius Degree</li> </ul> |
| Applications           | •Instruments                                                                                                                                                                |