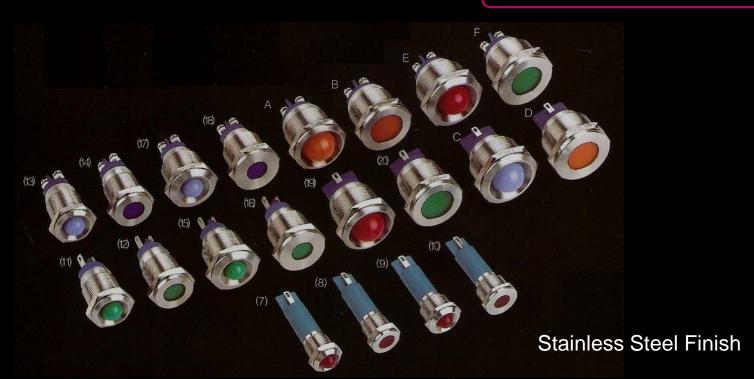

# Product Group NEW!

| Туре                   | Indicator Light – IL-NI Series                                                                                                                                              |
|------------------------|-----------------------------------------------------------------------------------------------------------------------------------------------------------------------------|
| Mounting               | 6, 8, 10, 12, 14, 16, 19, 22, 25mm                                                                                                                                          |
| Current<br>Consumption | 15~20mA                                                                                                                                                                     |
| Voltage Range          | AC/DC Compatible<br>6V, 12V, 24V, 36V<br>110V, 220V (limited models only)                                                                                                   |
| Illumination<br>Type   | Flat, Domed, T-Flat                                                                                                                                                         |
| Terminal<br>Option     | Tab, Screw Terminal (limited models only)                                                                                                                                   |
| LED Option             | Red, Green, Yellow, Orange, Blue, White                                                                                                                                     |
| Features               | <ul> <li>Choice of bushing materials and illumination types</li> <li>IP67 front panel protection class</li> <li>Operating temperature: -40 to +85 Celsius Degree</li> </ul> |
| Applications           | •Instruments                                                                                                                                                                |