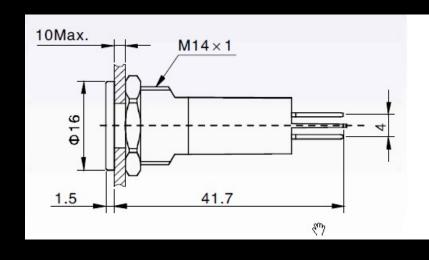

|
| Features               | <ul> <li>Choice of bushing materials and illumination types</li> <li>IP67 front panel protection class</li> <li>Operating temperature: -40 to +85 Celsius Degree</li> </ul> |
| Applications           | •Instruments                                                                                                                                                                |

#### INNOVATION BY DESIGN



#### INNOVATION BY DESIGN



#### INNOVATION BY DESIGN



#### INNOVATION BY DESIGN



ordering

#### INNOVATION BY DESIGN

NI-04 Model







#### INNOVATION BY DESIGN

NI-05 Model







INNOVATION BY DESIGN

NI-06 Model





INNOVATION BY DESIGN

### NI-10 Model





INNOVATION BY DESIGN

NI-14 Model





#### INNOVATION BY DESIGN

### NI-16 Model



#### INNOVATION BY DESIGN

### NI-19 Model









#### INNOVATION BY DESIGN

#### NI-22 Model



INNOVATION BY DESIGN

#### NI-25 Model