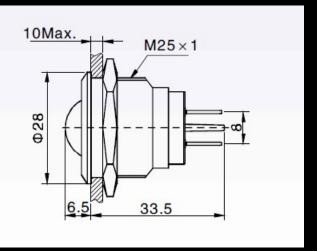

</li> <li>Operating temperature: -40 to +85 Celsius Degree</li> </ul> |
| Applications           | •Instruments                                                                                                                                                                |

#### INNOVATION BY DESIGN



#### INNOVATION BY DESIGN



#### INNOVATION BY DESIGN



#### INNOVATION BY DESIGN



ordering

#### INNOVATION BY DESIGN

NI-04 Model







#### INNOVATION BY DESIGN

NI-05 Model







INNOVATION BY DESIGN

NI-06 Model





INNOVATION BY DESIGN

### NI-10 Model





INNOVATION BY DESIGN

NI-14 Model





#### INNOVATION BY DESIGN

### NI-16 Model



#### INNOVATION BY DESIGN

### NI-19 Model









#### INNOVATION BY DESIGN

#### NI-22 Model



INNOVATION BY DESIGN

#### NI-25 Model