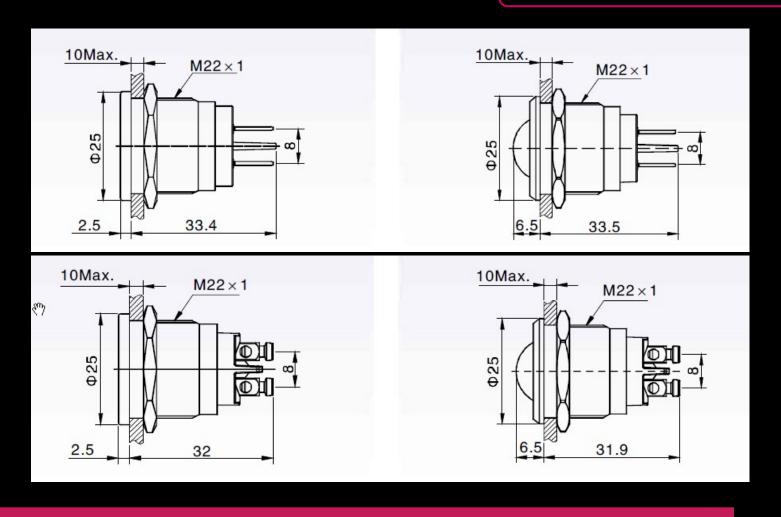

s</li> <li>IP67 front panel protection class</li> <li>Operating temperature: -40 to +85 Celsius Degree</li> </ul> |
| Applications           | •Instruments                                                                                                                                                                |

#### INNOVATION BY DESIGN



#### INNOVATION BY DESIGN



#### INNOVATION BY DESIGN



#### INNOVATION BY DESIGN



ordering

#### INNOVATION BY DESIGN

NI-04 Model







#### INNOVATION BY DESIGN

NI-05 Model







INNOVATION BY DESIGN

NI-06 Model





INNOVATION BY DESIGN

### NI-10 Model





INNOVATION BY DESIGN

NI-14 Model





#### INNOVATION BY DESIGN

### NI-16 Model



#### INNOVATION BY DESIGN

### NI-19 Model









#### INNOVATION BY DESIGN

#### NI-22 Model



INNOVATION BY DESIGN

#### NI-25 Model