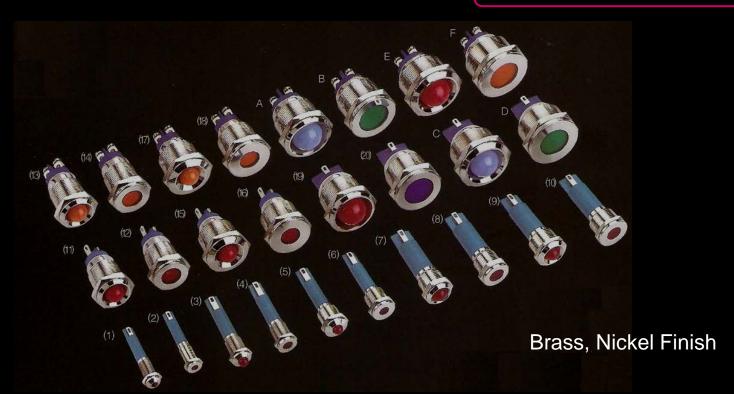

# Product Group NEW!

| Туре                   | Indicator Light – IL-NI Series                                                                                                                                              |
|------------------------|-----------------------------------------------------------------------------------------------------------------------------------------------------------------------------|
| Mounting               | 6, 8, 10, 12, 14, 16, 19, 22, 25mm                                                                                                                                          |
| Current<br>Consumption | 15~20mA                                                                                                                                                                     |
| Voltage Range          | AC/DC Compatible<br>6V, 12V, 24V, 36V<br>110V, 220V (limited models only)                                                                                                   |
| Illumination<br>Type   | Flat, Domed, T-Flat                                                                                                                                                         |
| Terminal<br>Option     | Tab, Screw Terminal (limited models only)                                                                                                                                   |
| LED Option             | Red, Green, Yellow, Orange, Blue, White                                                                                                                                     |
| Features               | <ul> <li>Choice of bushing materials and illumination types</li> <li>IP67 front panel protection class</li> <li>Operating temperature: -40 to +85 Celsius Degree</li> </ul> |
| Applications           | •Instruments                                                                                                                                                                |