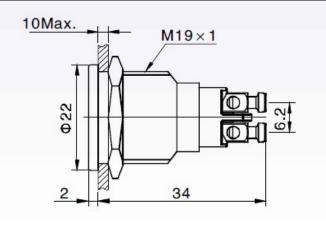

Choice of bushing materials and illumination types</li> <li>IP67 front panel protection class</li> <li>Operating temperature: -40 to +85 Celsius Degree</li> </ul> |
| Applications           | •Instruments                                                                                                                                                                |

#### INNOVATION BY DESIGN



#### INNOVATION BY DESIGN



#### INNOVATION BY DESIGN



#### INNOVATION BY DESIGN



ordering

#### INNOVATION BY DESIGN

NI-04 Model







#### INNOVATION BY DESIGN

NI-05 Model







INNOVATION BY DESIGN

NI-06 Model





INNOVATION BY DESIGN

### NI-10 Model





INNOVATION BY DESIGN

NI-14 Model





#### INNOVATION BY DESIGN

### NI-16 Model



#### INNOVATION BY DESIGN

### NI-19 Model









#### INNOVATION BY DESIGN

#### NI-22 Model



INNOVATION BY DESIGN

#### NI-25 Model