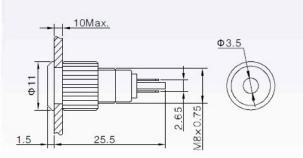

|
| LED Option             | Red, Green, Yellow, Orange, Blue, White                                                                                                                                     |
| Features               | <ul> <li>Choice of bushing materials and illumination types</li> <li>IP67 front panel protection class</li> <li>Operating temperature: -40 to +85 Celsius Degree</li> </ul> |
| Applications           | •Instruments                                                                                                                                                                |

#### INNOVATION BY DESIGN



#### INNOVATION BY DESIGN



#### INNOVATION BY DESIGN



#### INNOVATION BY DESIGN



ordering

#### INNOVATION BY DESIGN

NI-04 Model







#### INNOVATION BY DESIGN

NI-05 Model







INNOVATION BY DESIGN

NI-06 Model





INNOVATION BY DESIGN

### NI-10 Model





INNOVATION BY DESIGN

NI-14 Model





#### INNOVATION BY DESIGN

### NI-16 Model



#### INNOVATION BY DESIGN

### NI-19 Model









#### INNOVATION BY DESIGN

#### NI-22 Model



INNOVATION BY DESIGN

#### NI-25 Model