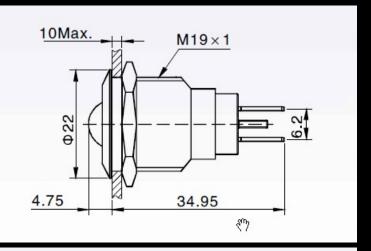

i>Choice of bushing materials and illumination types</li> <li>IP67 front panel protection class</li> <li>Operating temperature: -40 to +85 Celsius Degree</li> </ul> |
| Applications           | •Instruments                                                                                                                                                                |

#### INNOVATION BY DESIGN



#### INNOVATION BY DESIGN



#### INNOVATION BY DESIGN



#### INNOVATION BY DESIGN



ordering

#### INNOVATION BY DESIGN

NI-04 Model







#### INNOVATION BY DESIGN

NI-05 Model







INNOVATION BY DESIGN

NI-06 Model





INNOVATION BY DESIGN

### NI-10 Model





INNOVATION BY DESIGN

NI-14 Model





#### INNOVATION BY DESIGN

### NI-16 Model



#### INNOVATION BY DESIGN

### NI-19 Model









#### INNOVATION BY DESIGN

#### NI-22 Model



INNOVATION BY DESIGN

#### NI-25 Model