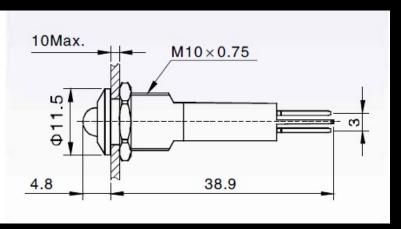

|
| Features               | <ul> <li>Choice of bushing materials and illumination types</li> <li>IP67 front panel protection class</li> <li>Operating temperature: -40 to +85 Celsius Degree</li> </ul> |
| Applications           | •Instruments                                                                                                                                                                |

#### INNOVATION BY DESIGN



#### INNOVATION BY DESIGN



#### INNOVATION BY DESIGN



#### INNOVATION BY DESIGN



ordering

#### INNOVATION BY DESIGN

NI-04 Model







#### INNOVATION BY DESIGN

NI-05 Model







INNOVATION BY DESIGN

NI-06 Model





INNOVATION BY DESIGN

### NI-10 Model





INNOVATION BY DESIGN

NI-14 Model





#### INNOVATION BY DESIGN

### NI-16 Model



#### INNOVATION BY DESIGN

### NI-19 Model









#### INNOVATION BY DESIGN

#### NI-22 Model



INNOVATION BY DESIGN

#### NI-25 Model