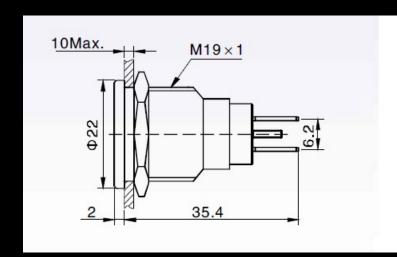

<li>Choice of bushing materials and illumination types</li> <li>IP67 front panel protection class</li> <li>Operating temperature: -40 to +85 Celsius Degree</li> </ul> |
| Applications           | •Instruments                                                                                                                                                                |

#### INNOVATION BY DESIGN



#### INNOVATION BY DESIGN



#### INNOVATION BY DESIGN



#### INNOVATION BY DESIGN



ordering

#### INNOVATION BY DESIGN

NI-04 Model







#### INNOVATION BY DESIGN

NI-05 Model







INNOVATION BY DESIGN

NI-06 Model





INNOVATION BY DESIGN

### NI-10 Model





INNOVATION BY DESIGN

NI-14 Model





#### INNOVATION BY DESIGN

### NI-16 Model



#### INNOVATION BY DESIGN

### NI-19 Model









#### INNOVATION BY DESIGN

#### NI-22 Model



INNOVATION BY DESIGN

#### NI-25 Model