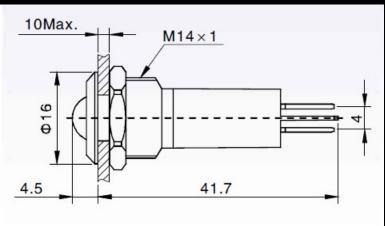

|
| Features               | <ul> <li>Choice of bushing materials and illumination types</li> <li>IP67 front panel protection class</li> <li>Operating temperature: -40 to +85 Celsius Degree</li> </ul> |
| Applications           | •Instruments                                                                                                                                                                |

#### INNOVATION BY DESIGN



#### INNOVATION BY DESIGN



#### INNOVATION BY DESIGN



#### INNOVATION BY DESIGN



ordering

#### INNOVATION BY DESIGN

NI-04 Model







#### INNOVATION BY DESIGN

NI-05 Model







INNOVATION BY DESIGN

NI-06 Model





INNOVATION BY DESIGN

### NI-10 Model





INNOVATION BY DESIGN

NI-14 Model





#### INNOVATION BY DESIGN

### NI-16 Model



#### INNOVATION BY DESIGN

### NI-19 Model









#### INNOVATION BY DESIGN

#### NI-22 Model



INNOVATION BY DESIGN

#### NI-25 Model