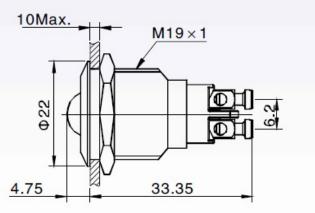

oice of bushing materials and illumination types</li> <li>IP67 front panel protection class</li> <li>Operating temperature: -40 to +85 Celsius Degree</li> </ul> |
| Applications           | •Instruments                                                                                                                                                                |

#### INNOVATION BY DESIGN



#### INNOVATION BY DESIGN



#### INNOVATION BY DESIGN



#### INNOVATION BY DESIGN



ordering

#### INNOVATION BY DESIGN

NI-04 Model







#### INNOVATION BY DESIGN

NI-05 Model







INNOVATION BY DESIGN

NI-06 Model





INNOVATION BY DESIGN

### NI-10 Model





INNOVATION BY DESIGN

NI-14 Model





#### INNOVATION BY DESIGN

### NI-16 Model



#### INNOVATION BY DESIGN

### NI-19 Model









#### INNOVATION BY DESIGN

#### NI-22 Model



INNOVATION BY DESIGN

#### NI-25 Model