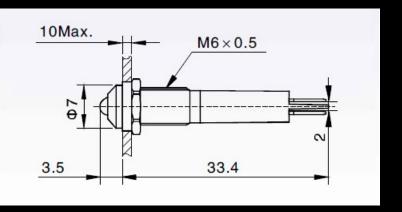

, White                                                                                                                                     |
| Features               | <ul> <li>Choice of bushing materials and illumination types</li> <li>IP67 front panel protection class</li> <li>Operating temperature: -40 to +85 Celsius Degree</li> </ul> |
| Applications           | •Instruments                                                                                                                                                                |

#### INNOVATION BY DESIGN



#### INNOVATION BY DESIGN



#### INNOVATION BY DESIGN



#### INNOVATION BY DESIGN



ordering

#### INNOVATION BY DESIGN

NI-04 Model







#### INNOVATION BY DESIGN

NI-05 Model







INNOVATION BY DESIGN

NI-06 Model





INNOVATION BY DESIGN

### NI-10 Model





INNOVATION BY DESIGN

NI-14 Model





#### INNOVATION BY DESIGN

### NI-16 Model



#### INNOVATION BY DESIGN

### NI-19 Model









#### INNOVATION BY DESIGN

#### NI-22 Model



INNOVATION BY DESIGN

#### NI-25 Model