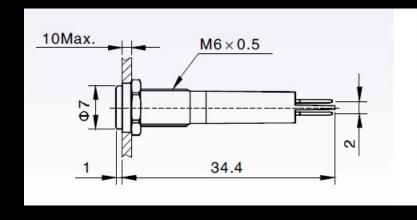

ue, White                                                                                                                                     |
| Features               | <ul> <li>Choice of bushing materials and illumination types</li> <li>IP67 front panel protection class</li> <li>Operating temperature: -40 to +85 Celsius Degree</li> </ul> |
| Applications           | •Instruments                                                                                                                                                                |

#### INNOVATION BY DESIGN



#### INNOVATION BY DESIGN



#### INNOVATION BY DESIGN



#### INNOVATION BY DESIGN



ordering

#### INNOVATION BY DESIGN

NI-04 Model







#### INNOVATION BY DESIGN

NI-05 Model







INNOVATION BY DESIGN

NI-06 Model





INNOVATION BY DESIGN

### NI-10 Model





INNOVATION BY DESIGN

NI-14 Model





#### INNOVATION BY DESIGN

### NI-16 Model



#### INNOVATION BY DESIGN

### NI-19 Model









#### INNOVATION BY DESIGN

#### NI-22 Model



INNOVATION BY DESIGN

#### NI-25 Model