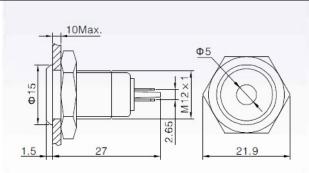

| Red, Green, Yellow, Orange, Blue, White                                                                                                                                     |
| Features               | <ul> <li>Choice of bushing materials and illumination types</li> <li>IP67 front panel protection class</li> <li>Operating temperature: -40 to +85 Celsius Degree</li> </ul> |
| Applications           | •Instruments                                                                                                                                                                |

#### INNOVATION BY DESIGN



#### INNOVATION BY DESIGN



#### INNOVATION BY DESIGN



#### INNOVATION BY DESIGN



ordering

#### INNOVATION BY DESIGN

NI-04 Model







#### INNOVATION BY DESIGN

NI-05 Model







INNOVATION BY DESIGN

NI-06 Model





INNOVATION BY DESIGN

### NI-10 Model





INNOVATION BY DESIGN

NI-14 Model





#### INNOVATION BY DESIGN

### NI-16 Model



#### INNOVATION BY DESIGN

### NI-19 Model









#### INNOVATION BY DESIGN

#### NI-22 Model



INNOVATION BY DESIGN

#### NI-25 Model